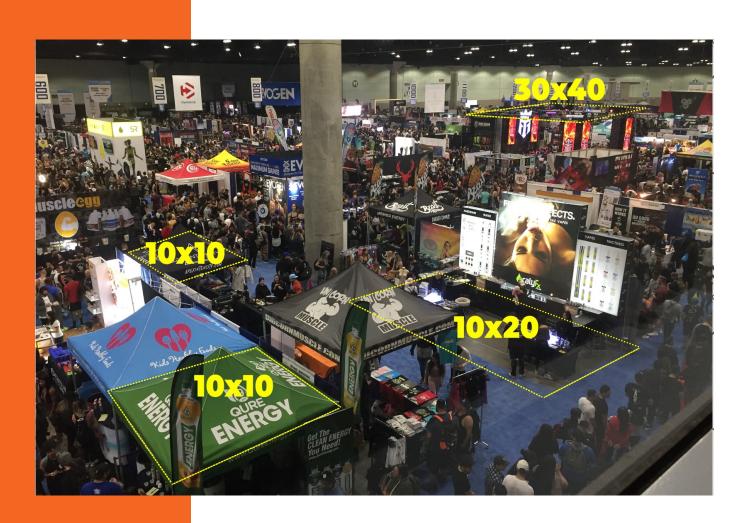

## INCREDIBLE EXHIBITOR VALUE

All 10' x 10' exhibit booths come with a draped 6-foot table, 2 chairs and show-colored pipe and drape backdrops and side rails. Exhibitors can purchase multiple booths in almost any configuration they desire.